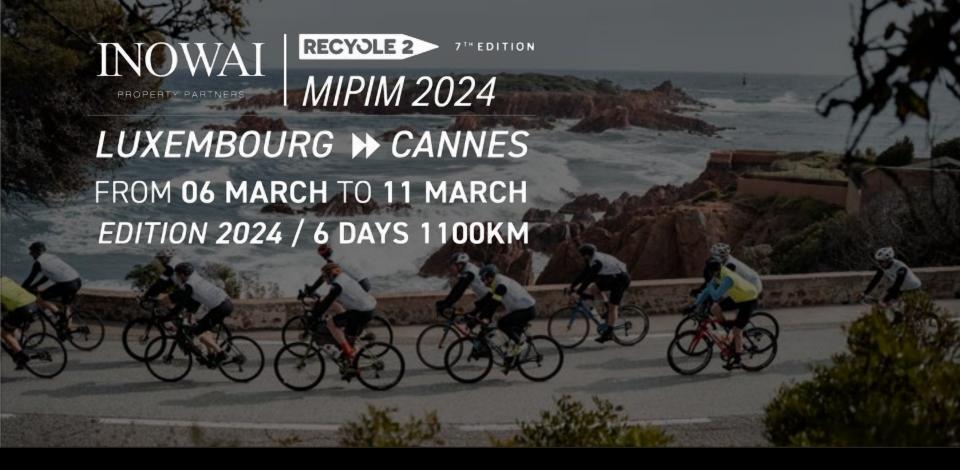

We propose this challenge for motivated, dynamic participants who understand that well-being & surpassing oneself are leading factors in successful business relationships.

REcycle2MIPIM is a unique bike challenge, of 1100 km in 6 days through the most beautiful French landscapes, in which courageous riders will cycle from Luxembourg to Cannes for the opening of the MIPIM.

Subscriptions to the challenge are by company or individual.

- > START: WEDNESDAY, MARCH 6th, 2024 In the morning from Luxembourg.
- > ARRIVAL: MONDAY,, MARCH 11th, 2024
  In the afternoon in Cannes, for the Mipim Opening.