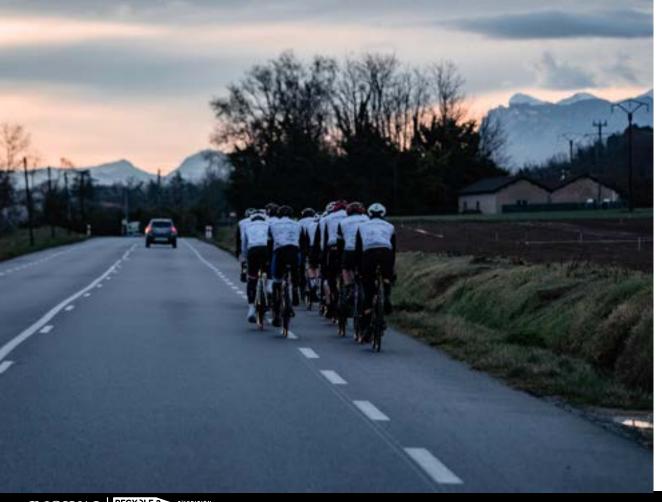

We propose this challenge for motivated, dynamic participants who understand that well-being & surpassing oneself are leading factors in successful business relationships.

REcycle2MIPIM is a unique bike challenge, of 1100 km in 6 days through the most beautiful French landscapes, in which courageous riders will cycle from Luxembourg to Cannes for the opening of the MIPIM.

# **CHALLENGE**

The challenge will be to ride in peloton formation for the entire campaign. The journey will be spread out over 6 stages totalising 1100km. Each stage is divided into legs of 60 km, with an average speed of 25km/h. For a successful challenge, each participant must ride a minimum of 2 legs per day. The riders who don't want to or aren't able to ride can rest in the event coach.