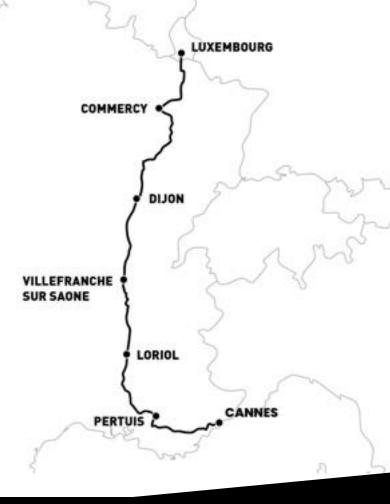

#### DAY 1

Luxembourg → Commercy (+/-130Km, D+ 480 M)

#### DAY 2

Commercy  $\rightarrow$  Dijon (+/- 200 Km, D+ 1800 M)

#### DAY 3

Dijon  $\rightarrow$  Villefranche sur Saone (+/- 207 Km, D+ 880 M)

#### DAY 4

Villefranche sur Saone → Loriol (+/- 195 Km, D+ 1300 M)

#### DAY 5

Loriol → Pertuis (+/- 207 Km, D+2100 M)

#### DAY 6

Pertuis  $\rightarrow$  Cannes (+/- 170 Km, D+ 1800 M)

NB: Small roads only whenever possible.